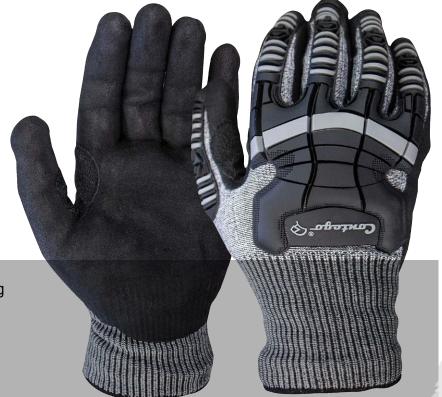

## HYBRIDZ CUT C & IMPACT PROTECTION

**Hybrid Tech**Anti-Impact, Anti-Cut
Anti-Vibration

## **FEATURES & BENEFITS**

- Impact Protection, soft and flexible TPR protects against blows or crush injury to the backs of hand and fingers. Tested and rated P for impact protection
- 360' Cut resistance. Certified to Cut Level C. EN388:2016
- Extra thumb crotch reinforcement provides extreme durability in high wear areas
- Breathable foam nitrile palm with extra flexibility for optimal fit and dexterity
- Padded Palm insert for effective damping of impacts to the hand and vibrations
- Tests highest level for abrasion and tear resistance

## **RECOMMENDED USES**

Construction, Carpentry, Power Tools, Glass Recycling, Heavy Equipment Operation, Oil, Gas & Mining

| Code            | Size        | Pack Qty MOQ | Carton QTY |
|-----------------|-------------|--------------|------------|
| COHYBRIDZGY000M | Medium/8    | 6            | 72         |
| COHYBRIDZGY000L | Large/9     | 6            | 72         |
| COHYBRIDZGY00XL | X-Large/10  | 6            | 72         |
| COHYBRIDZGY02XL | 2X-Large/11 | 6            | 72         |